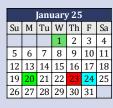

October 14

October 25

December 13

Dec. 23-Jan. 1 January 20

January 23

January 24

February 11

February 12